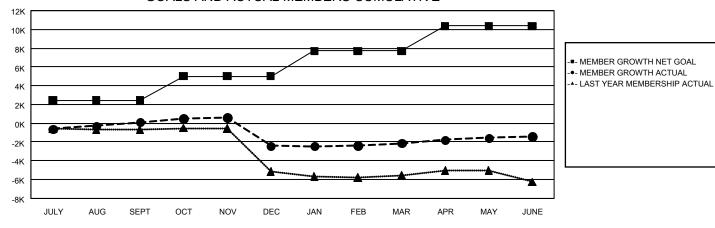

#### REPORT DOES NOT INCLUDE CLUBS IN UNDISTRICTED AREAS.

| Clubs                 |               |           |               | Members               |                           |                         |                                                    |  |
|-----------------------|---------------|-----------|---------------|-----------------------|---------------------------|-------------------------|----------------------------------------------------|--|
| RESULTS FOR 2023-2024 |               |           |               | RESULTS FOR 2023-2024 |                           |                         |                                                    |  |
| QUARTER               | NEW CLUB GOAL | NEW CLUBS | DROPPED CLUBS | QUARTER               | MEMBER GROWTH<br>NET GOAL | MEMBER GROWTH<br>ACTUAL | DROPPED<br>MEMBERS ACTUAL<br>(including transfers) |  |
| JULY/AUG/SEPT         | 40            | 22        | 38            | JULY/AUG/SEPT         | 2,394                     | 3,655                   | 3,166                                              |  |
| OCT/NOV/DEC           | 19            | 31        | 70            | OCT/NOV/DEC           | 2,611                     | 3,700                   | 5,910                                              |  |
| JAN/FEB/MAR           | 74            | 20        | 24            | JAN/FEB/MAR           | 2,708                     | 2,816                   | 2,068                                              |  |
| APR/MAY/JUNE          | 54            | 67        | 71            | APR/MAY/JUNE          | 2,654                     | 6,562                   | 5,275                                              |  |

### GOALS AND ACTUAL MEMBERS CUMULATIVE

| DROPPED CLUBS: 202   |        | 2,624 CLUBS OF 4,386 ADDED 1 OR | GENDER DISTRIBUTION        |                 |        |
|----------------------|--------|---------------------------------|----------------------------|-----------------|--------|
|                      |        | MORE NEW MEMBERS                | MALE                       | 47,586 (46.65%) |        |
|                      |        |                                 | FEMALE                     | 54,363 (53.30%) |        |
| DROPPED MEMBERS      |        |                                 |                            |                 |        |
| DECEASED             | 802    | CLICK HERE FOR CUMULATIVE       | TOTAL FAMILY UNIT MEMBERS  |                 | 38,066 |
| CLUB CANCELLED 2,160 |        | MEMBERSHIP DATA                 |                            |                 |        |
| OTHER                | 13,421 |                                 | FAMILY MEMBERS PAYING HALF |                 | 21,183 |
| TOTAL                | 16,383 |                                 | 5023                       |                 |        |