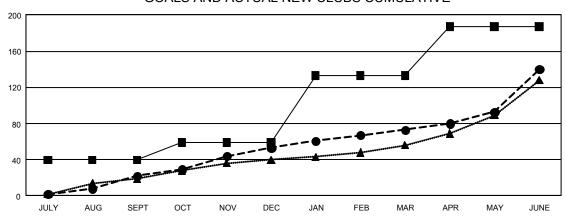

#### REPORT DOES NOT INCLUDE CLUBS IN UNDISTRICTED AREAS.

| Clubs                 |               |           |               | Members               |                           |                         |                                                    |  |
|-----------------------|---------------|-----------|---------------|-----------------------|---------------------------|-------------------------|----------------------------------------------------|--|
| RESULTS FOR 2023-2024 |               |           |               | RESULTS FOR 2023-2024 |                           |                         |                                                    |  |
| QUARTER               | NEW CLUB GOAL | NEW CLUBS | DROPPED CLUBS | QUARTER               | MEMBER GROWTH<br>NET GOAL | MEMBER GROWTH<br>ACTUAL | DROPPED<br>MEMBERS ACTUAL<br>(including transfers) |  |
| JULY/AUG/SEPT         | 40            | 22        | 38            | JULY/AUG/SEPT         | 2,394                     | 3,655                   | 3,166                                              |  |
| OCT/NOV/DEC           | 19            | 31        | 70            | OCT/NOV/DEC           | 2,611                     | 3,700                   | 5,910                                              |  |
| JAN/FEB/MAR           | 74            | 20        | 24            | JAN/FEB/MAR           | 2,708                     | 2,816                   | 2,068                                              |  |
| APR/MAY/JUNE          | 54            | 67        | 71            | APR/MAY/JUNE          | 2,654                     | 6,562                   | 5,275                                              |  |

## GOALS AND ACTUAL NEW CLUBS CUMULATIVE

-A- LAST YEAR ACTUAL NEW CLUBS